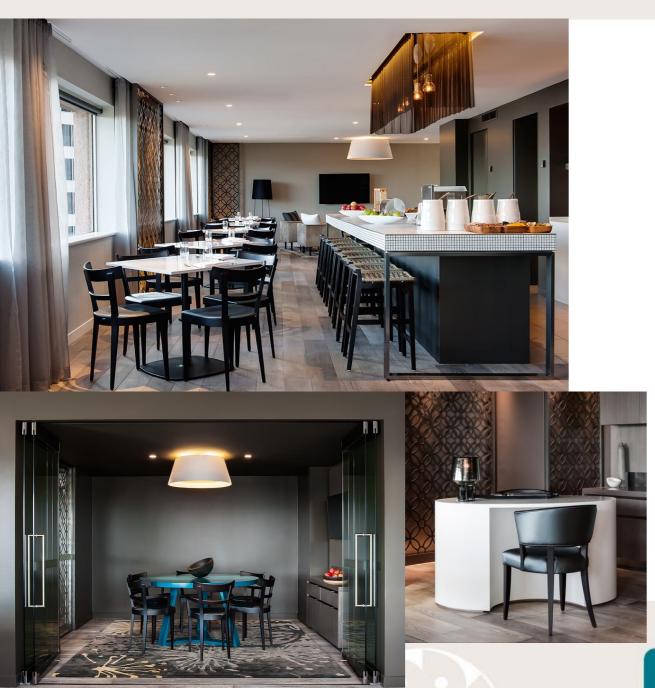

## PARKROYAL Darling Harbour - PARKROYAL Club Lounge

## **PARKROYAL Club Lounge Benefits**

- Club Lounge open daily from 6:30 -9:00pm
- Executive Breakfast: 6:30am 10:00am Monday-Friday and 6:30am
  10:30am Saturday and Sunday
- Twilight Drinks and Canapés: 5:30pm 7:30pm (no access for children under 12 years from 5:30 9:00pm).
- All Day Refreshments
- Business facilities and concierge service
- Access to Club Boardroom 1hr complimentary (reservation required)
- Daily Laundry 2 pieces per room per day, non-accumulative
- Complimentary In Room Internet
- Guaranteed Late check-out 12pm
- Children under 12 years of age need to be accompanied by an adult at all times when in the PARKROYAL Club Lounge.
- Club Lounge doors will remain closed at all times. Guest's will require their room key to gain access to the lounge within opening hours.