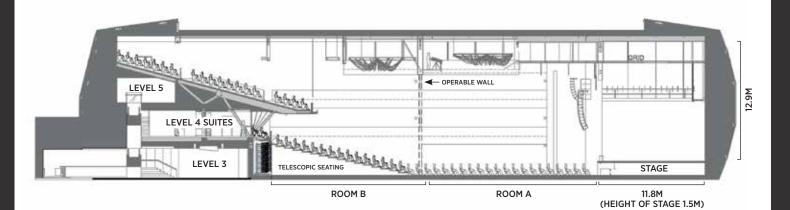

## LONGITUDINAL FLOOR PLAN

| THE STAR EVENT CENTRE CAPACITIES |                              |                                                |                      |                      |                              |                            |              |             |  |
|----------------------------------|------------------------------|------------------------------------------------|----------------------|----------------------|------------------------------|----------------------------|--------------|-------------|--|
| VENUE                            | THEATRE                      | THEATRE                                        | BANQUET              | BANQUET              | CABARET                      | CABARET                    | CLASSROOM    | COCKTAIL    |  |
|                                  | Flat floor only -<br>1077sqm | Flat floor and retractable seating             | 5.5ft Rounds         | 6ft Rounds           | 5.5ft Rounds<br>8 pax/ table | 6ft Rounds<br>8 pax/ table | 3 pax/ table |             |  |
| EXCLUSIVE<br>Main Room           | 1474                         | 1530<br>810 Flat floor plus<br>720 retractable | 960 No dance floor   | 830 No dance floor   | 768                          | 664                        | 657          | 2000 - 2200 |  |
|                                  |                              |                                                | 830 With dance floor | 750 With dance floor |                              |                            |              |             |  |
| ROOM A<br>589sqm                 | 805                          |                                                | 470 No dance floor   | 430 No dance floor   | 376                          | 344                        | 297          | 800 - 1000  |  |
|                                  |                              |                                                | 420 With dance floor | 380 With dance floor |                              |                            |              |             |  |
| <b>ROOM B</b><br>467sqm          | 504                          |                                                | 300 No dance floor   | 270 No dance floor   | 290                          | 216                        | 201          | 500 - 800   |  |
|                                  |                              |                                                | 240 With dance floor | 210 With dance floor |                              |                            |              |             |  |
| <b>ATTIC</b><br>143sqm           | 99 With stage                |                                                | 90 No dance floor    | 80 No dance floor    | 48                           | 48                         | 60           | 100         |  |
|                                  | 110 Without stage            |                                                | 60 With dance floor  | 60 With dance floor  |                              |                            |              |             |  |
| FOYER                            |                              |                                                |                      |                      |                              |                            |              | 800         |  |
| THE DECK<br>(Sky Terrace)        |                              |                                                |                      |                      |                              |                            |              | 950         |  |
| BALCONY                          | 981                          |                                                |                      |                      |                              |                            |              |             |  |
| SUITE A                          | 19                           |                                                |                      |                      |                              |                            |              |             |  |
| SUITE B                          | 28                           |                                                |                      |                      |                              |                            |              |             |  |
| SUITE C                          | 28                           |                                                |                      |                      |                              |                            |              |             |  |
| SUITE D                          | 19                           |                                                |                      |                      |                              |                            |              |             |  |
| GALLERY A                        | 39                           |                                                |                      |                      |                              |                            |              |             |  |
| GALLERY B                        | 34                           |                                                |                      |                      |                              |                            |              |             |  |
| GALLERY C                        | 32                           |                                                |                      |                      |                              |                            |              |             |  |
| GALLERY D                        | 32                           |                                                |                      |                      |                              |                            |              |             |  |