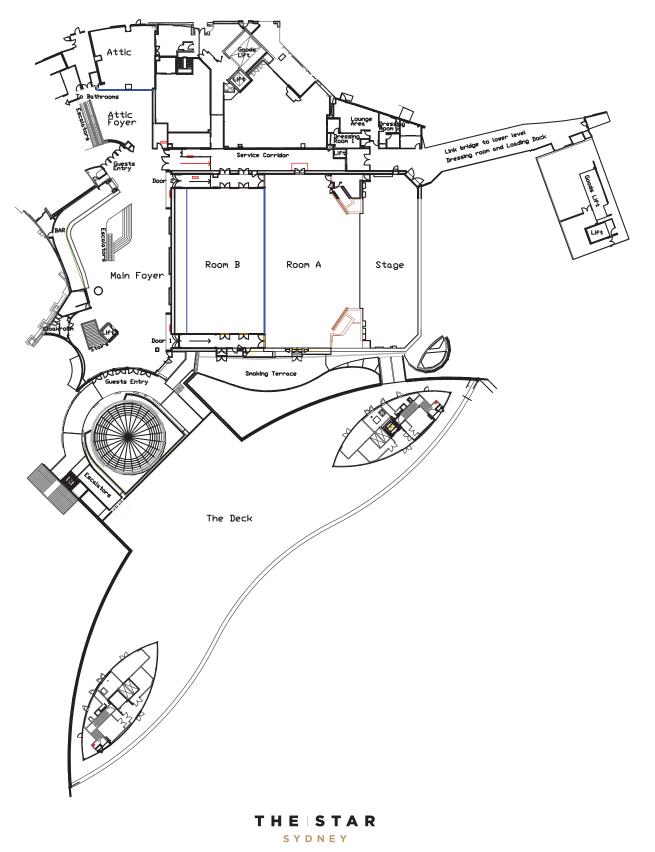

## LEVEL 3 FLOOR PLAN

80 PYRMONT ST, PYRMONT NSW 2009 | 1800 700 700 | STAR.COM.AU

## LONGITUDINAL FLOOR PLAN

| THE STAR EVENT CENTRE CAPACITIES |                              |                                                |                      |                      |                              |                            |              |             |  |
|----------------------------------|------------------------------|------------------------------------------------|----------------------|----------------------|------------------------------|----------------------------|--------------|-------------|--|
| VENUE                            | THEATRE                      | THEATRE                                        | BANQUET              | BANQUET              | CABARET                      | CABARET                    | CLASSROOM    | COCKTAIL    |  |
|                                  | Flat floor only -<br>1077sqm | Flat floor and retractable seating             | 5.5ft Rounds         | 6ft Rounds           | 5.5ft Rounds<br>8 pax/ table | 6ft Rounds<br>8 pax/ table | 3 pax/ table |             |  |
| EXCLUSIVE<br>Main Room           | 1474                         | 1530<br>810 Flat floor plus<br>720 retractable | 960 No dance floor   | 830 No dance floor   | 768                          | 664                        | 657          | 2000 - 2200 |  |
|                                  |                              |                                                | 830 With dance floor | 750 With dance floor |                              |                            |              |             |  |
| ROOM A<br>589sqm                 | 805                          |                                                | 470 No dance floor   | 430 No dance floor   | 376                          | 344                        | 297          | 800 - 1000  |  |
|                                  |                              |                                                | 420 With dance floor | 380 With dance floor |                              |                            |              |             |  |
| <b>ROOM B</b><br>467sqm          | 504                          |                                                | 300 No dance floor   | 270 No dance floor   | 290                          | 216                        | 201          | 500 - 800   |  |
|                                  |                              |                                                | 240 With dance floor | 210 With dance floor |                              |                            |              |             |  |
| <b>ATTIC</b><br>143sqm           | 99 With stage                |                                                | 90 No dance floor    | 80 No dance floor    | 48                           | 48                         | 60           | 100         |  |
|                                  | 110 Without stage            |                                                | 60 With dance floor  | 60 With dance floor  |                              |                            |              |             |  |
| FOYER                            |                              |                                                |                      |                      |                              |                            |              | 800         |  |
| THE DECK<br>(Sky Terrace)        |                              |                                                |                      |                      |                              |                            |              | 950         |  |
| BALCONY                          | 981                          |                                                |                      |                      |                              |                            |              |             |  |
| SUITE A                          | 19                           |                                                |                      |                      |                              |                            |              |             |  |
| SUITE B                          | 28                           |                                                |                      |                      |                              |                            |              |             |  |
| SUITE C                          | 28                           |                                                |                      |                      |                              |                            |              |             |  |
| SUITE D                          | 19                           |                                                |                      |                      |                              |                            |              |             |  |
| GALLERY A                        | 39                           |                                                |                      |                      |                              |                            |              |             |  |
| GALLERY B                        | 34                           |                                                |                      |                      |                              |                            |              |             |  |
| GALLERY C                        | 32                           |                                                |                      |                      |                              |                            |              |             |  |
| GALLERY D                        | 32                           |                                                |                      |                      |                              |                            |              |             |  |

| DRESSING ROOMS                         |                                                |                        |                              |  |  |  |  |  |
|----------------------------------------|------------------------------------------------|------------------------|------------------------------|--|--|--|--|--|
| Star Dressing Room, Level 3            | Dressing Rooms and Production Offices, Level 1 |                        |                              |  |  |  |  |  |
| Dressing Room 1: 6 pax                 | Dressing Room 3: 10-15 pax                     | Dressing Room 6: 4 pax | Production office 1: 2-4 pax |  |  |  |  |  |
| Dressing Room 2: 2 pax                 | Dressing Room 4: 12 pax                        | Dressing Room 7: 2 pax | Production office 2: 2-4 pax |  |  |  |  |  |
| Lounge and Dining Room area: 10-15 pax | Dressing Room 5: 6 pax                         | Dressing Room 8:1 pax  |                              |  |  |  |  |  |