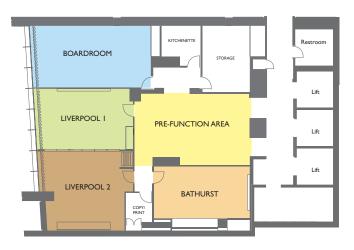

LEVEL 11 LEVEL 12

| MEETING ROOMS     | LOCATION | AREA (M2) | LENGTH (M) | WIDTH (M) | THEATRE | CLASSROOM | U-SHAPE | COCKTAIL | CABARET | BANQUET | BOARDROOM |
|-------------------|----------|-----------|------------|-----------|---------|-----------|---------|----------|---------|---------|-----------|
| Liverpool I       | Level II | 29        | 5.4        | 5.3       | 20      | -         | -       | -        | 16      | 20      | 12        |
| Liverpool 2       | Level II | 26        | 4.1        | 6.2       | 20      | -         | -       | -        | 16      | 20      | 12        |
| Liverpool I & 2   | Level II | 55        | 9.5        | 6.2       | 50      | 21        | 22      | 40       | 32      | 40      | 20        |
| Bathurst          | Level II | 20        | 6.5        | 3.5       | -       | -         | -       | -        | -       | -       | 12        |
| Boardroom         | Level II | 33        | 7.7        | 4.1       | -       | -         | -       | -        | -       | -       | 22        |
| Kent I            | Level 12 | 58        | 7.4        | 8.4       | 40      | 27        | 25      | 60       | 32      | 40      | 16        |
| Kent 2            | Level 12 | 58        | 7.4        | 8.4       | 40      | 18        | 25      | 40       | 32      | 30      | 12        |
| Kent I & 2        | Level 12 | 117       | 14.7       | 8.4       | 90      | 54        | 38      | 140      | 64      | 80      | 30        |
| Pre-function Area | Level 12 | 58        | 7.4        | 8.4       | -       | -         | -       | -        | -       | -       | -         |
| The Mezzanine     | Level 10 | 85        | -          | -         | -       | -         | -       | 65       | -       | 40      | -         |