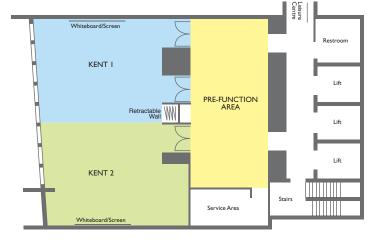

LEVEL 11 LEVEL 12

| MEETING ROOMS     | LOCATION | AREA (M2) | LENGTH (M) | WIDTH (M) | THEATRE | CLASSROOM | U-SHAPE | COCKTAIL | CABARET | BANQUET | BOARDROOM |
|-------------------|----------|-----------|------------|-----------|---------|-----------|---------|----------|---------|---------|-----------|
| Liverpool I       | Level II | 29        | 5.4        | 5.3       | 20      | -         | -       | -        | 16      | 20      | 12        |
| Liverpool 2       | Level II | 26        | 4.1        | 6.2       | 20      | -         | -       | -        | 16      | 20      | 12        |
| Liverpool I & 2   | Level II | 55        | 9.5        | 6.2       | 50      | 21        | 22      | 40       | 32      | 40      | 20        |
| Bathurst          | Level II | 20        | 6.5        | 3.5       | -       | -         | -       | -        | -       | -       | 12        |
| Boardroom         | Level II | 33        | 7.7        | 4.1       | -       | -         | -       | -        | -       | -       | 22        |
| Kent I            | Level 12 | 58        | 7.4        | 8.4       | 40      | 27        | 25      | 60       | 32      | 40      | 16        |
| Kent 2            | Level 12 | 58        | 7.4        | 8.4       | 40      | 18        | 25      | 40       | 32      | 30      | 12        |
| Kent I & 2        | Level 12 | 117       | 14.7       | 8.4       | 90      | 54        | 38      | 140      | 64      | 80      | 30        |
| Pre-function Area | Level 12 | 58        | 7.4        | 8.4       | -       | -         | -       | -        | -       | -       | -         |
| The Mezzanine     | Level 10 | 85        | -          | -         | -       | -         | -       | 65       | -       | 40      | -         |