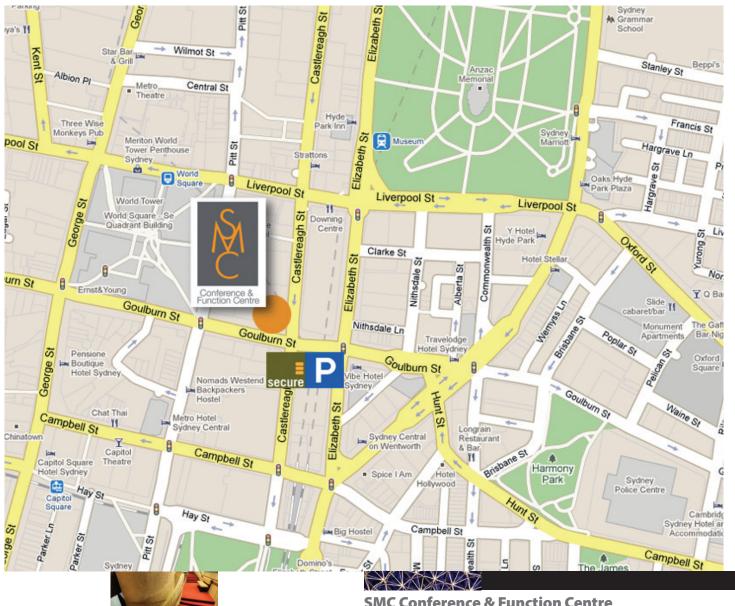

## Location

Our main entrance is located at 66 Goulburn Street and is only a short stroll from both Museum Station and Central Station. For your added convenience, delegate car parking can be found at Secure Parking station, diagonally opposite SMC. For applicable parking hours and daily rates, click on this Secure Parking, Goulburn Street web-link.

## **ARRIVING BY TRAIN?**

The closest is Museum Station (300 metres or 4 minute walk) and then Central Station (700 metres or 8 minutes) which are also an easy walk to the SMC.

To walk from Museum Station, simply take the Castlereagh Street "EXIT" out of Museum station, then turn LEFT heading south down Castlereagh Street. At the first intersection (Castlereagh & Goulburn Streets), turn right to SMC main entrance on Goulburn Street.