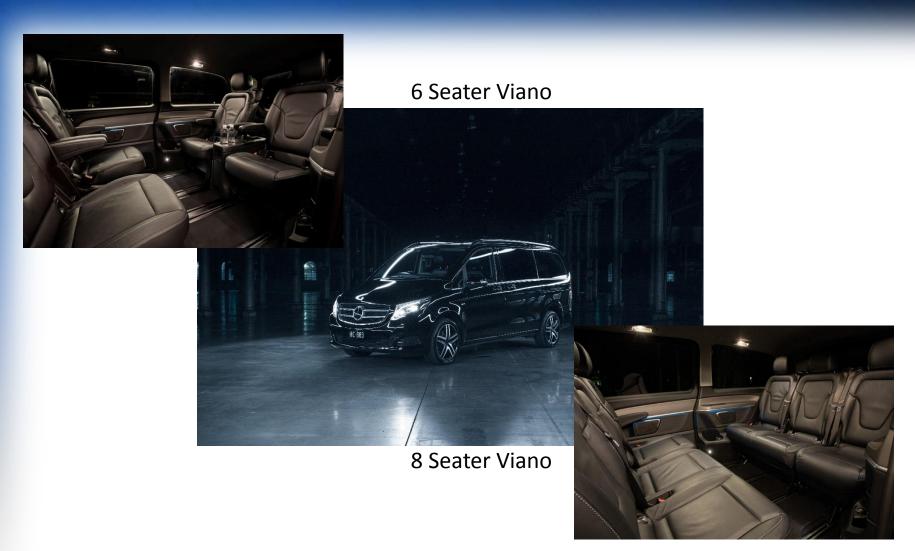

## Company Background



1999
Inbound/
Outbound
Founded Partnership
1989 s

2009 Canberra and Melbourne 2012 Introduce fully interactive Booking My Chauffeur

1997 Star City Contract 0

2007 Brisbane and Gold Coast

0

2009 Airport Strategy



- Australia's largest privately owned & operated limousine company
- Manages and completes over 150,000 transfers per year
- Only limousine office at the Sydney International Airport
- 24/7/365 Operation

#### Fleet Overview



Royale Limousines currently holds a privately owned fleet consisting of over 100 luxury vehicles throughout Australia





## Mercedes S Class







## BMW 7 Series







### Lexus RX450







# Rolls-Royce Drophead







## Chrysler 300C Stretch







### Mercedes Viano





## Mercedes Sprinter







#### Culture of Excellence