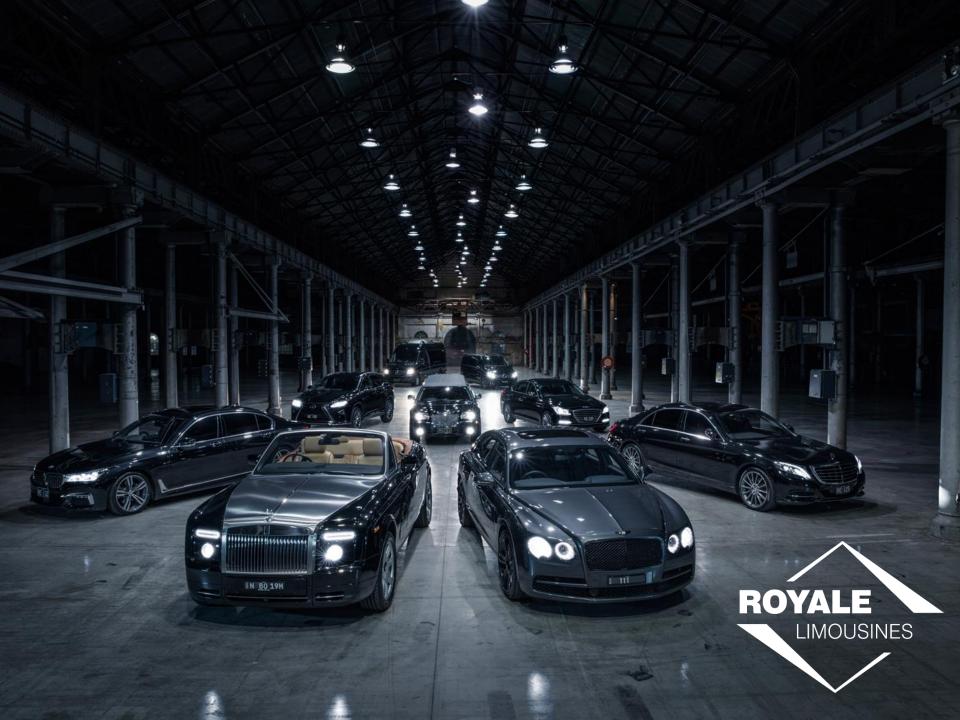

#### Fleet Overview

Royale Limousines currently holds a privately owned fleet consisting of over 100 luxury vehicles throughout Australia

## Mercedes S Class

## BMW 7 Series

### Lexus RX450

# Rolls-Royce Drophead

## Chrysler 300C Stretch