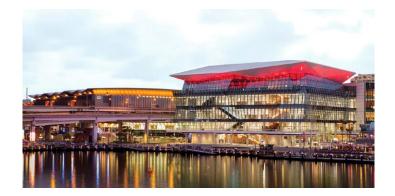

VIEW IMAGES >

VIEW VIDEOS >

A renewed and upgraded public domain with green event space for up to 11,000 people and improved pedestrian access from Chinatown, Central Station, Ultimo, Pyrmont and the city centre. World's best practice technology, including high bandwidth, venue wide wireless connectivity, HD digital signage and elite conferencing facilities. SYDNEY HARBOUR WATERFRONT An open air event deck of **5,000sqm**, including a bar and lounge area, overlooks Tumbalong Park and features city skyline views. ICC Sydney sits in the heart of Sydney in a prime waterfront location in **Darling Harbour**. ACCESS AND PARKING LUXURY HOTEL **8km** from Sydney Airport - public car parking spaces available and a choice of green transport options. Adjacent headquarters hotel, Sofitel Darling Harbour, with circa 590 rooms THEATRE **EXHIBITIONS** CONVENTIONS