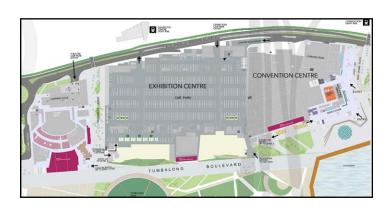

VIEW IMAGES >

VIEW VIDEOS >



A renewed and upgraded public domain with green event space for up to 11,000 people and improved pedestrian access from Chinatown, Central Station, Ultimo, Pyrmont and the city centre. World's best practice technology, including high bandwidth, venue wide wireless connectivity, HD digital signage and elite conferencing facilities. SYDNEY HARBOUR WATERFRONT An open air event deck of **5,000sqm**, including a bar and lounge area, overlooks Tumbalong Park and features city skyline views. ICC Sydney sits in the heart of Sydney in a prime waterfront location in **Darling Harbour**. ACCESS AND PARKING LUXURY HOTEL **8km** from Sydney Airport - public car parking spaces available and a choice of green transport options. Adjacent headquarters hotel, Sofitel Darling Harbour, with circa 590 rooms