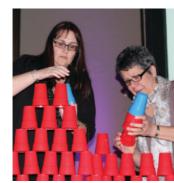

**Corporate Challenge** 

**Create Your Own Ad** 

You might already think your office is a circus but after this activity your staff will be qualified! Customised to your team's needs, sessions could include rotations of hula hoops, juggling, tight wire, twirling or acro-balance. The highlight of the day is the exhilarating 10 metre High Flying Trapeze.