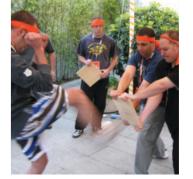

### **Karate Board Breaking**

Team members surprise and inspire themselves by achieving a seemingly impossible task. Starting with light self-defense and martial arts training, by the end of this activity people of all ages and fitness levels can harness their strength and determination to break a 1-inch wooden board with a single kick.