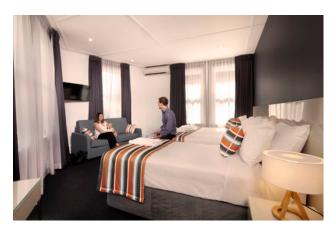

## **Room Facilities**

- Free ADSL2+ WiFi
- Hairdryer
- LCD TV
- Foxtel
- Reverse Cycle Air-conditioning
- Bar fridge
- Tea / Coffee facilities
- Clock radio and Ipod docking station
- Iron & ironing board
- Telephone