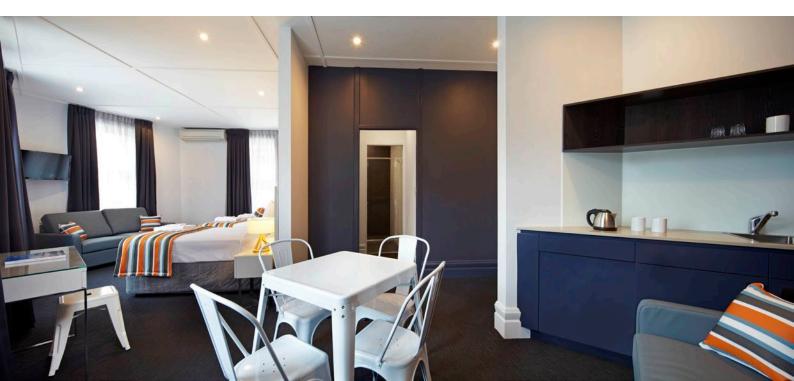

## **Room Facilities**

- Free ADSL2+ WiFi
- Hairdryer
- LCD TV
- Foxtel
- Reverse Cycle Air-conditioning
- Bar fridge
- Tea / Coffee facilities
- Clock radio and Ipod docking station
- Iron & ironing board
- Telephone