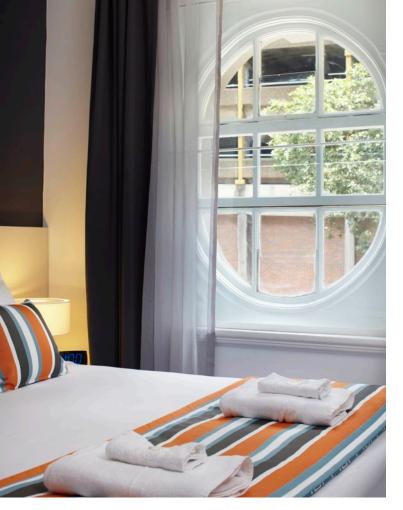

## **Room Facilities**

- Free ADSL2+ WiFi
- Hairdryer
- LCD TV
- Foxtel
- Reverse Cycle Air-conditioning
- Bar fridge
- Tea / Coffee facilities
- Clock radio and Ipod docking station
- Iron & ironing board
- Telephone