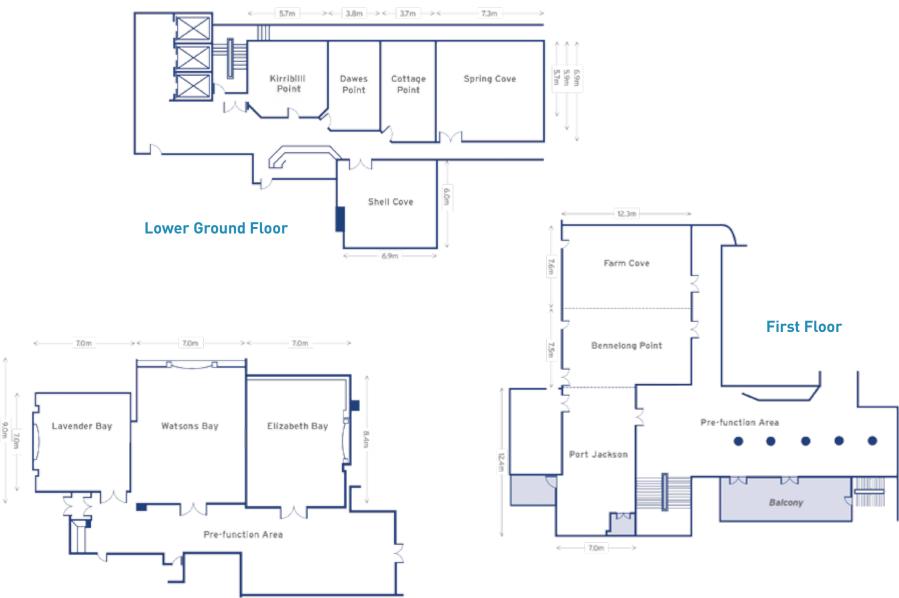

#### Novotel Sydney Central has 14 dedicated conference spaces catering for up to 350 delegates:

- Flexible room configurations
- Meeting rooms with natural light
- Pillarless ballroom catering for up to 350 people
- Wireless broadband access
- ISDN lines in all conference rooms
- State-of-the-art audio visual equipment
- Rooftop garden for cocktails or events
- High definition audio visual and video conferencing

Our Event Co-ordinators are always available to ensure the quality and success of your Meeting@Novotel.

| Room Name                    | Theatre | Boardroom | U-Shape | Classroom | Cocktail | Cabaret | Banquet<br>with dance<br>floor | Banquet<br>w/o dance<br>floor | Area m² |
|------------------------------|---------|-----------|---------|-----------|----------|---------|--------------------------------|-------------------------------|---------|
| The Ballroom                 | 350     | -         | -       | 200       | 350      | 184     | 180                            | 230                           | 278     |
| Port Jackson                 | 100     | 32        | 38      | 45        | 120      | 48      | 60                             | 70                            | 93      |
| Bennelong Point              | 100     | 40        | 36      | 48        | 120      | 48      | 50                             | 60                            | 92      |
| Farm Cove                    | 100     | 40        | 36      | 48        | 120      | 48      | 50                             | 60                            | 93      |
| Bennelong<br>Point/Farm Cove | 220     | 70        | 50      | 102       | 240      | 112     | 100                            | 140                           | 185     |
| Ground Floor                 |         |           |         |           |          |         |                                |                               |         |
| Watsons Bay                  | 60      | 26        | 25      | 36        | 60       | 32      | 20                             | 50                            | 63      |
| Elizabeth Bay                | 50      | 22        | 22      | 30        | 60       | 32      | 20                             | 50                            | 59      |
| Lavender Bay                 | 40      | 20        | 20      | 27        | 40       | 24      | 20                             | 40                            | 49      |
| Lower Ground Floor           |         |           |         |           |          |         |                                |                               |         |
| Spring Cove                  | 50      | 22        | 18      | 27        | 50       | 32      | -                              | 50                            | 54      |
| Shell Cove                   | 45      | 20        | 18      | 21        | 40       | 24      | -                              | 40                            | 38      |
| Cottage Point                | 15      | 12        | -       | 12        | 12       | 8       | -                              | -                             | 25      |
| Dawes Point                  | 15      | 12        | -       | 12        | 12       | 8       | -                              | -                             | 23      |
| Kirribilli Point             | 15      | 12        | -       | 12        | 12       | 8       | -                              | -                             | 33      |
| Boardroom                    | -       | 10        | -       | -         | -        | -       | -                              | -                             | 19      |