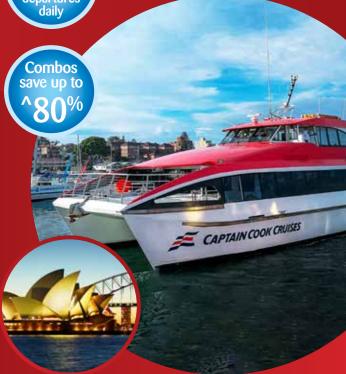

# The official Sydney Harbour Explorer

- ✓ Up to 8 stops to hop on and off
- ✓ Up to 50 daily departures
- ✓ Flexible 2-day pass
- ✓ Live guided commentary on selected routes
- ✓ Combines easily with Big Bus Sydney Explorer and attractions

# The best way to see and discover Sydney Harbour

Circular Quay

Shark Island

Taronga Zoo

Luna Park

**Watsons Bay** 

**Darling Harbour** 

Barangaroo

2
day pass

Combos save up to ^80%

up to 50 departures daily