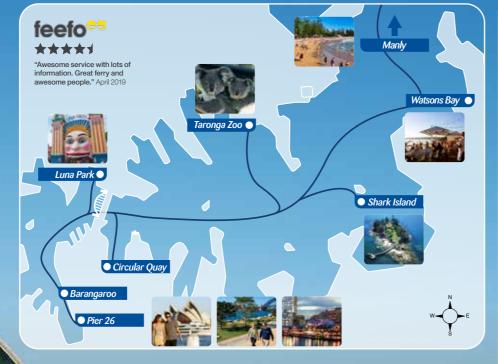

# The best way to see and discover Sydney Harbour

Circular Quay

Shark Island

Taronga Zoo

Luna Park

**Watsons Bay** 

**Darling Harbour** 

Barangaroo

# Plan your journey on Sydney Harbour's most famous stops

#### Circular Quay

Sydney Opera House, the historic Rocks, weekend markets, Royal Botanic Gardens, Harbour Bridge, restaurants, bars & Big Bus Sydney City & Bondi Beach explorer.

#### Taronga Zoo

Discover Australia's amazing wildlife: koalas, platypus & kangaroos, plus animals of the world. Park entry fees apply. Open daily 9am-5pm.

#### Watsons Bay

Home of Doyles' famous seafood restaurant & one of Sydney's best waterfront pubs. Take a short stroll to Camp Cove, the Gap & historic South Head.

#### Manh

Restaurants, bars, pubs, weekend markets, the buzzing pedestrian strip The Corso and only a short walk to the famous Manly surf beaches.

#### Shark Island

The perfect place for a picnic, complete with a small beach. Just off the exclusive eastern suburbs with 360 degree harbour views from the Opera House to the Heads.

#### Luna Park - Milsons Point Wharf

A short walk to Sydney's famous fun park with rides & games. Enjoy the views from the North Sydney Olympic Pool and walk to the Harbour Bridge walkway.

#### Darling Harbour - Pier 26

SeaLife Aquarium, WildLife Zoo, Madame Tussauds, Maritime Museum, Big Bus Sydney City & Bondi Beach Explorer, China Town, shopping, restaurants, playgrounds & bars.

#### Barangaroo

Sydney's newest harbourside precinct and a perfect place to eat, drink, walk or have a picnic in the park. Access to the 6-minute Wynyard Walk to the City.