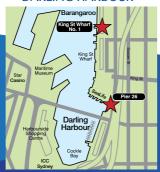

### Visit us in Sydney at

- ★ Circular Quay Wharf No.6
- ★ Barangaroo King St Wharf No.1
- ★ Darling Harbour Pier 26 next to SeaLife Aquarium

# Start your journey from one of these 3 city stops:

Sample timetable